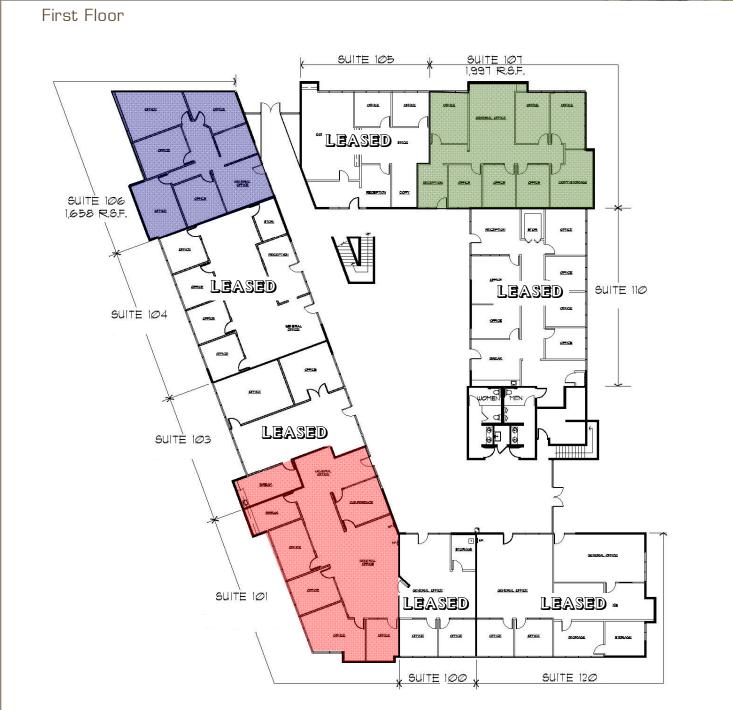

| <u>Suite</u> | Rentable Square Feet<br><u>&amp; Floor Plans</u> | <u>Comments</u>                                                  |
|--------------|--------------------------------------------------|------------------------------------------------------------------|
| 101          | 2,230                                            | Perimeter Offices, Kitchen and Conference Room                   |
| 106          | 1,658                                            | Private Reception, Storage, Conference Room, 3 Perimeter Offices |
| 107          | 1,977                                            | Numerous Private Offices and Open Area                           |
| 225          | 1,337                                            | Private Offices and Open Area                                    |
| 235          | 1,751                                            | Perimeter Offices and Open Area                                  |