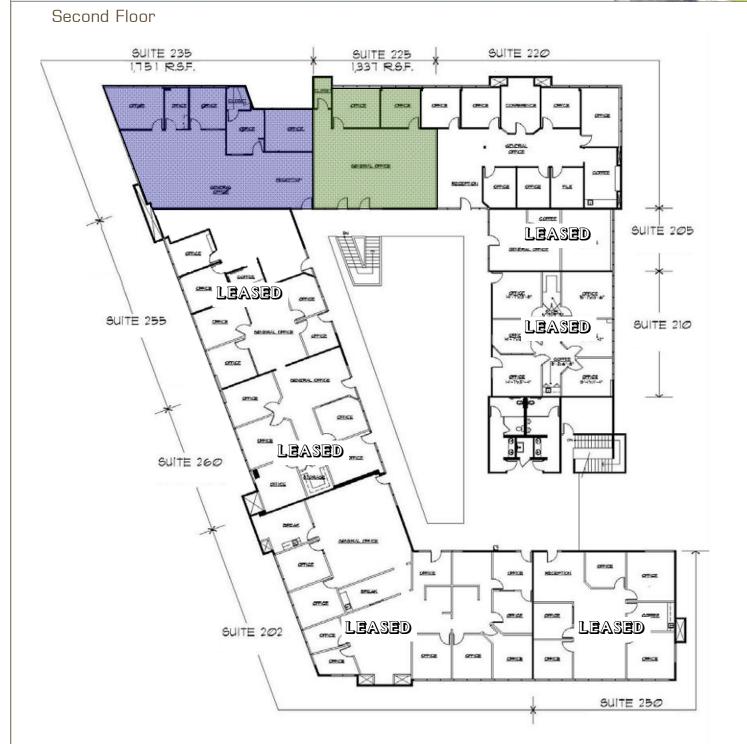

| <u>Suite</u> | Rentable Square Feet<br><u>&amp; Floor Plans</u> | <u>Comments</u>                                                  |
|--------------|--------------------------------------------------|------------------------------------------------------------------|
| 101          | 2,230                                            | Perimeter Offices, Kitchen and Conference Room                   |
| 106          | 1,658                                            | Private Reception, Storage, Conference Room, 3 Perimeter Offices |
| 107          | 1,977                                            | Numerous Private Offices and Open Area                           |
| 225          | 1,337                                            | Private Offices and Open Area                                    |
| 235          | 1,751                                            | Perimeter Offices and Open Area                                  |