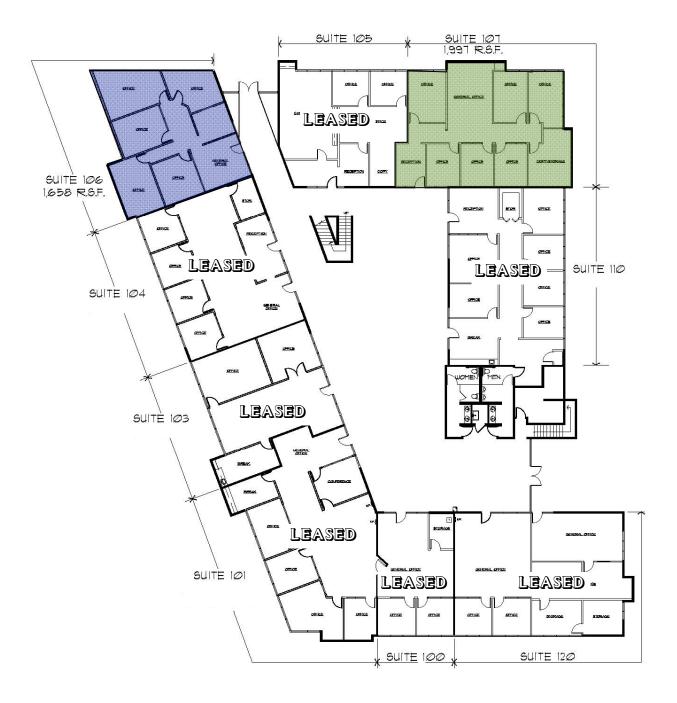

## 801 Park Center Drive Santa Ana, California

| <u>Suite</u> | Rentable Square Feet<br><u>&amp; Floor Plans</u> | Comments                                                         |
|--------------|--------------------------------------------------|------------------------------------------------------------------|
| 106          | 1,658                                            | Private Reception, Storage, Conference Room, 3 Perimeter Offices |
| 107          | 1,977                                            | Numerous Private Offices and Open Area                           |
| 225          | 1,337                                            | Private Offices and Open Area                                    |
| 235          | 1,751                                            | Perimeter Offices and Open Area                                  |

#### First Floor

©2008 Lee & Associates® No warranty or representation is made to the accuracy of the foregoing information. Terms of sale or lease and availability are subject to change or withdrawal without notice.