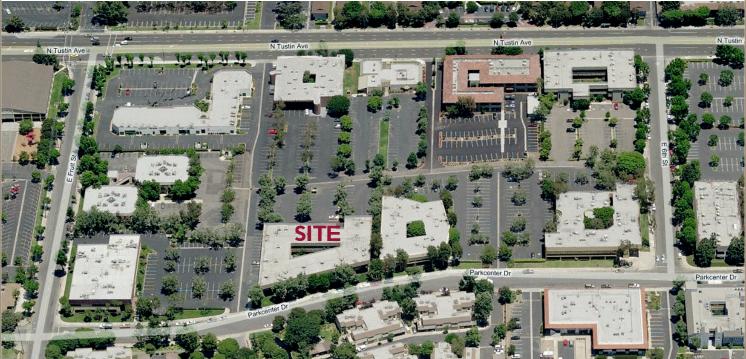

## 801 Park Center Drive Santa Ana, California

| <u>Suite</u> | Rentable Square Feet<br><u>&amp; Floor Plans</u> | Comments                                                         |
|--------------|--------------------------------------------------|------------------------------------------------------------------|
| 106          | 1,658                                            | Private Reception, Storage, Conference Room, 3 Perimeter Offices |
| 107          | 1,977                                            | Numerous Private Offices and Open Area                           |
| 225          | 1,337                                            | Private Offices and Open Area                                    |
| 235          | 1,751                                            | Perimeter Offices and Open Area                                  |