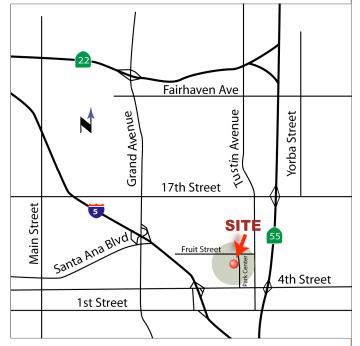

## 801 Park Center Drive Santa Ana, California

| <u>Suite</u> | Rentable Square Feet<br><u>&amp; Floor Plans</u> | Comments                                                         |
|--------------|--------------------------------------------------|------------------------------------------------------------------|
| 106          | 1,658                                            | Private Reception, Storage, Conference Room, 3 Perimeter Offices |
| 107          | 1,977                                            | Numerous Private Offices and Open Area                           |
| 225          | 1,337                                            | Private Offices and Open Area                                    |
| 235          | 1,751                                            | Perimeter Offices and Open Area                                  |