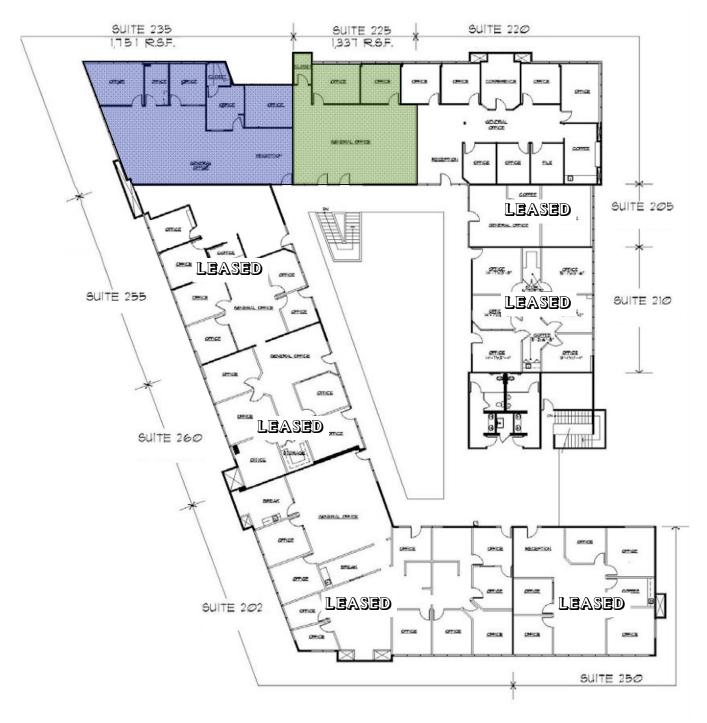

## 801 Park Center Drive Santa Ana, California

| <u>Suite</u> | Rentable Square Feet<br><u>&amp; Floor Plans</u> | Comments                                                         |
|--------------|--------------------------------------------------|------------------------------------------------------------------|
| 106          | 1,658                                            | Private Reception, Storage, Conference Room, 3 Perimeter Offices |
| 107          | 1,977                                            | Numerous Private Offices and Open Area                           |
| 225          | 1,337                                            | Private Offices and Open Area                                    |
| 235          | 1,751                                            | Perimeter Offices and Open Area                                  |

#### Second Floor

©2008 Lee & Associates® No warranty or representation is made to the accuracy of the foregoing information. Terms of sale or lease and availability are subject to change or withdrawal without notice.